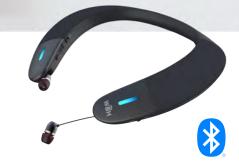

## SURROUND SOUND – ON YOUR SHOULDERS.

Customized. Comfortable. Close.

BeHear PROXY is a unique combination of a wireless neck speaker and personal hearing amplifier - powered by Alango's advanced audio technology.

**CUSTOMIZED** - according to your unique hearing profile.

**COMFORTABLE** – lightweight speaker, high quality crisp sound while leaving your ears free. Suitable for use with hearing aids.

**CLOSE** – brings sound close to your ears for a personal, immersive experience. Extractable earbuds enable private listening.

- Mobile Calls & Streaming
- Personalized Amplification

- Rich stereo sound, inches from your open ears
- Pairs simultaneously and switches easily between TV and smartphone
- Loud and clear mobile calls, podcasts, YouTube videos, and Zoom conferences
- EasyListen<sup>™</sup> imperceptibly slows down incoming speech for better comprehension
- Easily customized using the dedicated smartphone app
- Can be used to relieve hearing aid fatigue