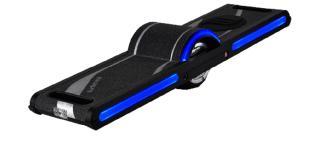

## SURFWHEEL

Series: SURFWHEEL

Model: S-TR 299 MRSP:

**Highlights**L 200-watt power

5-inch tire urban ride

One-wheel with safety wheels

L App control