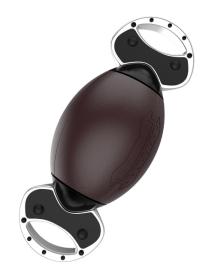

O** Distribution Robot

## **Highlights**

- Precise indoor delivery50L and 10kg load capacityVoice/facial AI interactions











Series: GYROOR

Model: X3 MRSP: 999

## **Highlights**

Si miles range + replaceable battery support

L 21 mph top speed





## SURFWHEEL

Series: SURFWHEEL Model: S-SU

MRSP: 399

#### Highlights

- 5-inch tire urban ride
- One-wheel with safety wheels
- L App control





## SURFWHEEL

Series: SURFWHEEL

Model: S-TR 299 MRSP:

**Highlights**L 200-watt power

5-inch tire urban ride

One-wheel with safety wheels

L App control





## SURFWHEEL

Series: **SURFWHEEL** Model: S-Ring MRSP: 249

## Highlights

5-inch tire urban ride

L App controlL Foldable







Series: GYROOR

Model: B1 MRSP: 399

## **Highlights**

6-8.5 miles range

L 7.4 mph top speed





# **HIYFER**

Series: HyperBike

Model: H-X2 MRSP: 699

#### **Highlights**

Patented shock absorber

- L 1000-watt power
- L One-wheel with safety wheels App control