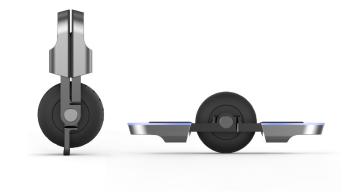

**GYRO** Distribution Robot

## **Highlights**

- Precise indoor delivery50L and 10kg load capacityVoice/facial AI interactions











Series: GYROOR

Model: X3 MRSP: 999

## **Highlights**

Si miles range + replaceable battery support

L 21 mph top speed





## SURFWHEEL

Series: SURFWHEEL Model: S-SU

MRSP: 399

#### Highlights

- 5-inch tire urban ride
- One-wheel with safety wheels
- L App control





## SURFWHEEL

Series: SURFWHEEL

Model: S-TR 299 MRSP:

**Highlights**L 200-watt power

5-inch tire urban ride

One-wheel with safety wheels

L App control





## SURFWHEEL

Series: **SURFWHEEL** Model: S-Ring MRSP: 249

## Highlights

5-inch tire urban ride

L App controlL Foldable







Series: GYROOR

Model: B1 MRSP: 399

## **Highlights**

6-8.5 miles range

L 7.4 mph top speed





# **HIYFER**

Series: HyperBike

Model: H-X2 MRSP: 699

#### **Highlights**

Patented shock absorber

- L 1000-watt power
- L One-wheel with safety wheels App control