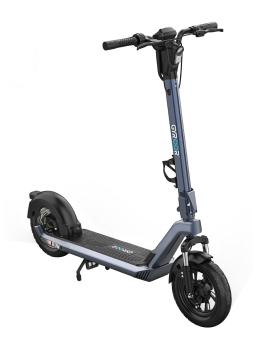

## **Highlights**

Si miles range + replaceable battery support

L 21 mph top speed