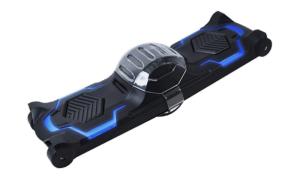

## Highlights

5-inch tire urban ride

L App controlL Foldable

Series: GYROOR

Model: B1 MRSP: 399

## **Highlights**

6-8.5 miles range

L 7.4 mph top speed