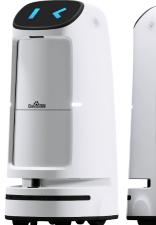

**GYRO** Distribution Robot

## **Highlights**

- Precise indoor delivery50L and 10kg load capacityVoice/facial AI interactions

Series: GYROOR

Model: X3 MRSP: 999