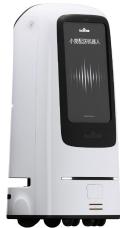

**GYRO** Distribution Robot

## **Highlights**

- Precise indoor delivery50L and 10kg load capacityVoice/facial AI interactions

Series: GYROOR

Model: X3 MRSP: 999