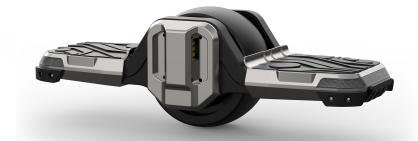

## Highlights

5-inch tire urban ride

L App controlL Foldable

Series: GYROOR

Model: B1 MRSP: 399

## **Highlights**

6-8.5 miles range

L 7.4 mph top speed