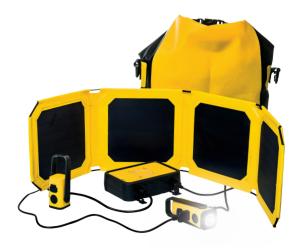

# PORTABLE SOLAR POWER & LIGHT KIT

WAKAWAKA BASE 10 is the next step in the evolution of portable solar power: the ultimate all-in-one compact first-aid kit for when the sun goes down and the lights go out. The most efficient solarpowered device currently on the market, the state-of-the-art WakaWaka Base converts solar energy into battery power significantly faster than any other solar charge pack on the market today. After a single day in the sun, the powerful WakaWaka Base 10 will charge multiple phones, cameras and tablets, or provide up to an entire week of light. It also charges from an outlet anytime.

### Super-efficient 10 watt solar panel (4 x 2.5 watt)

|   | Battery                   | 10,000 mAh LiPo     |
|---|---------------------------|---------------------|
| * | Solar panel 10W, 12V, 21% | efficient solar cel |
| Ŀ | Solar charge time         | 6 – 12 hours        |
| 4 | Average smartphone charge | 4 x or 400 %        |
| ÷ | Connectors                |                     |
|   |                           |                     |
|   | AC power in               | 1A                  |
|   | AC power in<br>USB out    | 1A<br>2.1A          |

10 WATT Solar Panel

**SMARTPHONE CHARGE** 

10,000 mAh BATTERY PACK

rech Specs 🤚