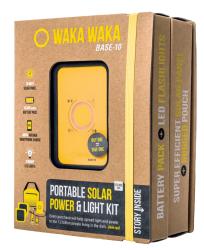

# PORTABLE SOLAR POWER & LIGHT KIT

WAKAWAKA BASE 10 is the next step in the evolution of portable solar power: the ultimate all-in-one compact first-aid kit for when the sun goes down and the lights go out. The most efficient solarpowered device currently on the market, the state-of-the-art WakaWaka Base converts solar energy into battery power significantly faster than any other solar charge pack on the market today. After a single day in the sun, the powerful WakaWaka Base 10 will charge multiple phones, cameras and tablets, or provide up to an entire week of light. It also charges from an outlet anytime.

WHAT'S IN THE BOX 🤳

Rugged waterproof pouch

2 x USB cables to connect lights

Two LED lights One is rechargeable

One button-controlled battery pack + water-resistant bumper