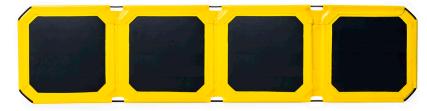

### Super-efficient 10 watt solar panel (4 x 2.5 watt)

|   | Battery                   | 10,000 mAh LiPo     |
|---|---------------------------|---------------------|
| * | Solar panel 10W, 12V, 21% | efficient solar cel |
| Ŀ | Solar charge time         | 6 – 12 hours        |
| 4 | Average smartphone charge | 4 x or 400 %        |
| ÷ | Connectors                |                     |
|   |                           |                     |
|   | AC power in               | 1A                  |
|   | AC power in<br>USB out    | 1A<br>2.1A          |

10 WATT Solar Panel

**SMARTPHONE CHARGE** 

10,000 mAh BATTERY PACK

rech Specs 🤚