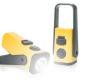

WHAT'S IN THE BOX 🤳

Rugged waterproof pouch

2 x USB cables to connect lights

Two LED lights One is rechargeable

One button-controlled battery pack + water-resistant bumper

## 2 Lights connected

| Led efficienc                | y 110                                                              | 110 lumens/watt                         |  |
|------------------------------|--------------------------------------------------------------------|-----------------------------------------|--|
| Run time on<br>full battery: | 2x 40 lm, Super Bright<br>2x 25 lm, Bright<br>2x 5 lm, Energy Save | > 26 hours<br>> 46 hours<br>> 240 hours |  |

#### 📑 🛛 Light Torch

| Led efficiency               | y 11(                                                     | 110 lumens/watt                          |  |
|------------------------------|-----------------------------------------------------------|------------------------------------------|--|
| Run time on<br>full battery: | 40 lm, Super Bright<br>25 lm, Bright<br>5 lm, Energy Save | > 1.5 hours<br>> 2.5 hours<br>> 15 hours |  |