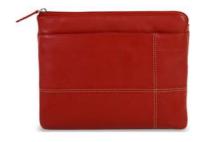

## Brydge Accessories

\$69.99 BrydgeAir Leather Sleeve - Black

\$69.99 BrydgeAir Leather Sleeve - Red

\$69.99 BrydgeAir Leather Sleeve - Brown

\$39.99
iPad Air Protective Shell

\$39.99
iPad Air 2 Protective Shell