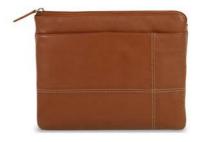

## Brydge Accessories

\$69.99 BrydgeAir Leather Sleeve - Black

\$69.99 BrydgeAir Leather Sleeve - Red

\$69.99 BrydgeAir Leather Sleeve - Brown

\$39.99
iPad Air Protective Shell

\$39.99
iPad Air 2 Protective Shell