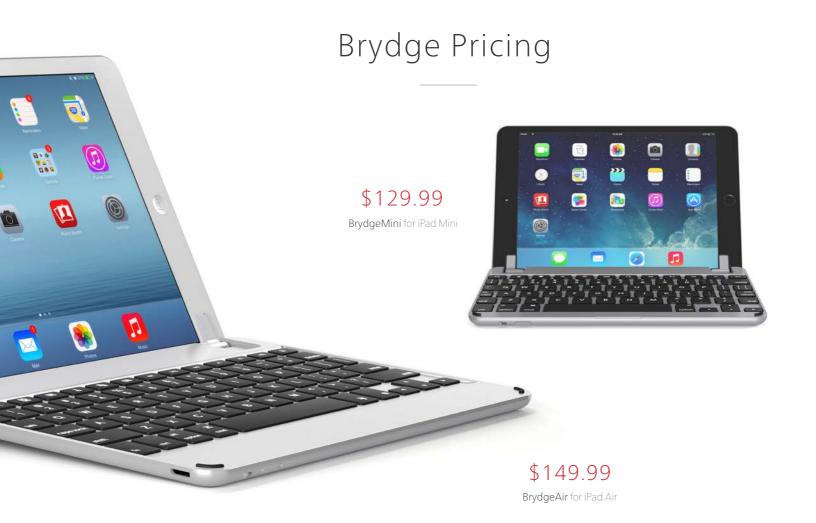

#### BrydgeAir

Designed specifically for the iPad Air & Air 2, the **BrydgeAir** is the perfect compliment to Apple's workhorse.

No matter the color or style that you prefer, we have the right Brydge for you.

#### BrydgeMini

Crafted out of premium aluminum, the BrydgeMini brings the hallmarks of the larger BrydgeAir into a small package designed specifically for the iPad mini 1, 2 & 3.