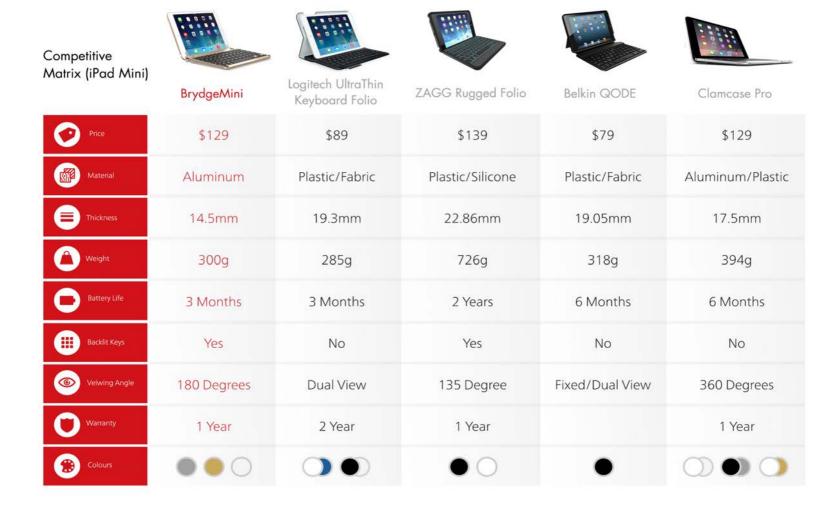

#### BrydgeMini

Crafted out of premium aluminum, the BrydgeMini brings the hallmarks of the larger BrydgeAir into a small package designed specifically for the iPad mini 1, 2 & 3.