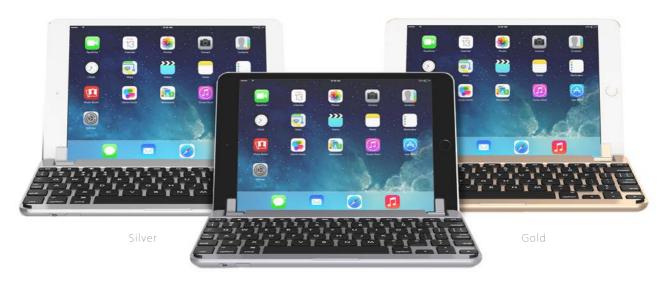

#### BrydgeAir

Designed specifically for the iPad Air & Air 2, the **BrydgeAir** is the perfect compliment to Apple's workhorse.

No matter the color or style that you prefer, we have the right Brydge for you.

#### BrydgeMini

Crafted out of premium aluminum, the BrydgeMini brings the hallmarks of the larger BrydgeAir into a small package designed specifically for the iPad mini 1, 2 & 3.