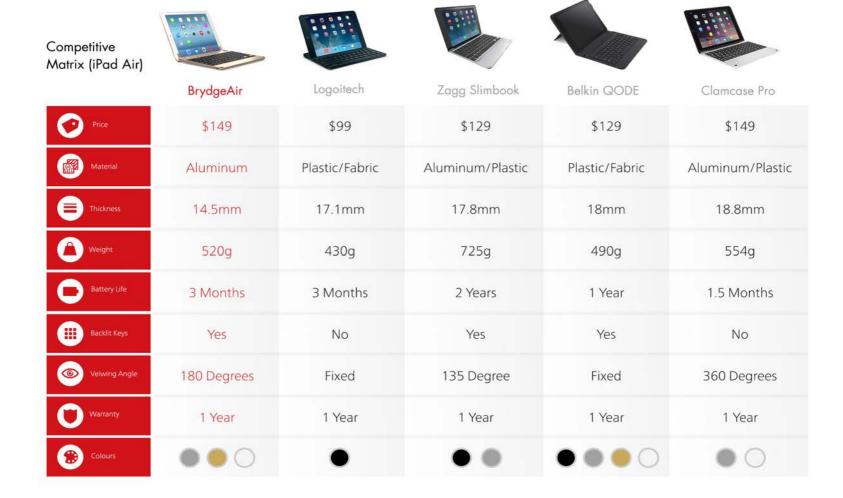

#### BrydgeAir

Designed specifically for the iPad Air & Air 2, the **BrydgeAir** is the perfect compliment to Apple's workhorse.

No matter the color or style that you prefer, we have the right Brydge for you.