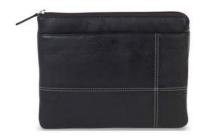

## Brydge Accessories

\$69.99 BrydgeAir Leather Sleeve - Black

\$69.99 BrydgeAir Leather Sleeve - Red

\$69.99 BrydgeAir Leather Sleeve - Brown

\$39.99
iPad Air Protective Shell

\$39.99
iPad Air 2 Protective Shell