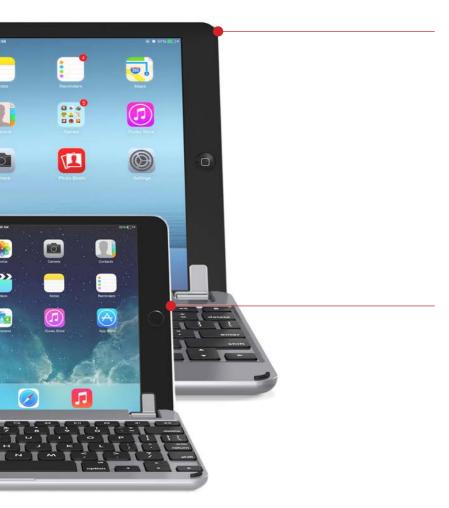

#### BrydgeAir

Designed specifically for the iPad Air & Air 2, the **BrydgeAir** is the perfect compliment to Apple's workhorse.

No matter the color or style that you prefer, we have the right Brydge for you.

**Extraordinarily Versatile** || Flawlessly integrating with the iPad Air or Air 2, the patented hinge provides a 180° viewing experience that forms the perfect balance between your iPad and MacBook.

**Beautiful by Design** || Precisely engineered out of premium aluminum to deliver a seamless experience from iPad to keyboard.